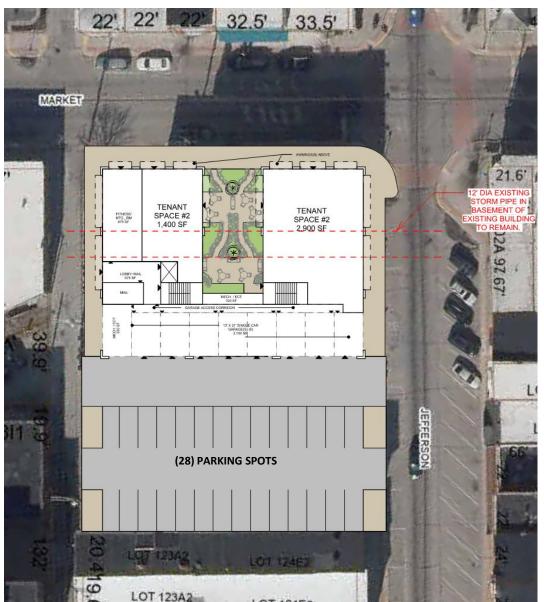

#### **LEVEL 5 FLOOR PLAN**

**DESIGN NOTE:** A central, street-level pocket park offers pedestrian activity and a central focus for the interior balconies and terraces.

#### **PARKING**

- 28 Surface Lot Spots
- 8 Private garages