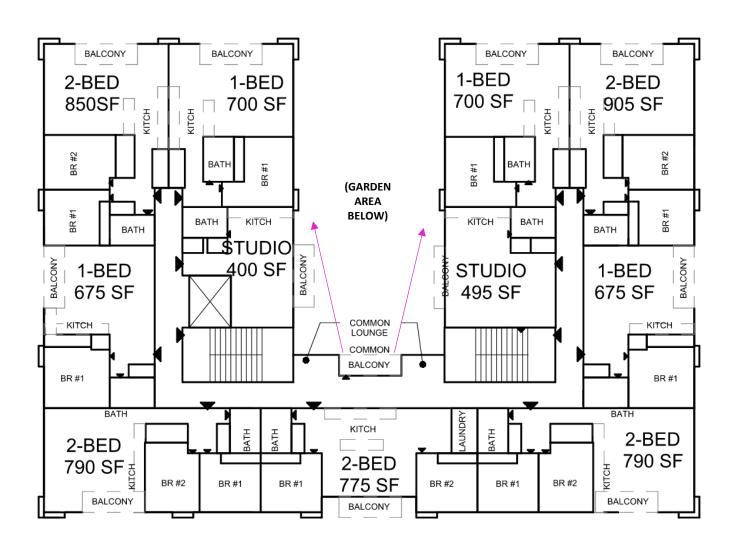

#### PRELIMINARY FLOOR PLAN

#### **LEVEL 2/3/4 FLOOR PLANS**

#### **UNIT BREAKDOWN:**

Studios: 81-Bed Units: 162-Bed Units: 20

#### **TOTAL SQUARE FOOTAGE**

• 47,150 SF (+/-)

#### **PARKING**

- 28 Surface Lot Spots
- 8 Private garages