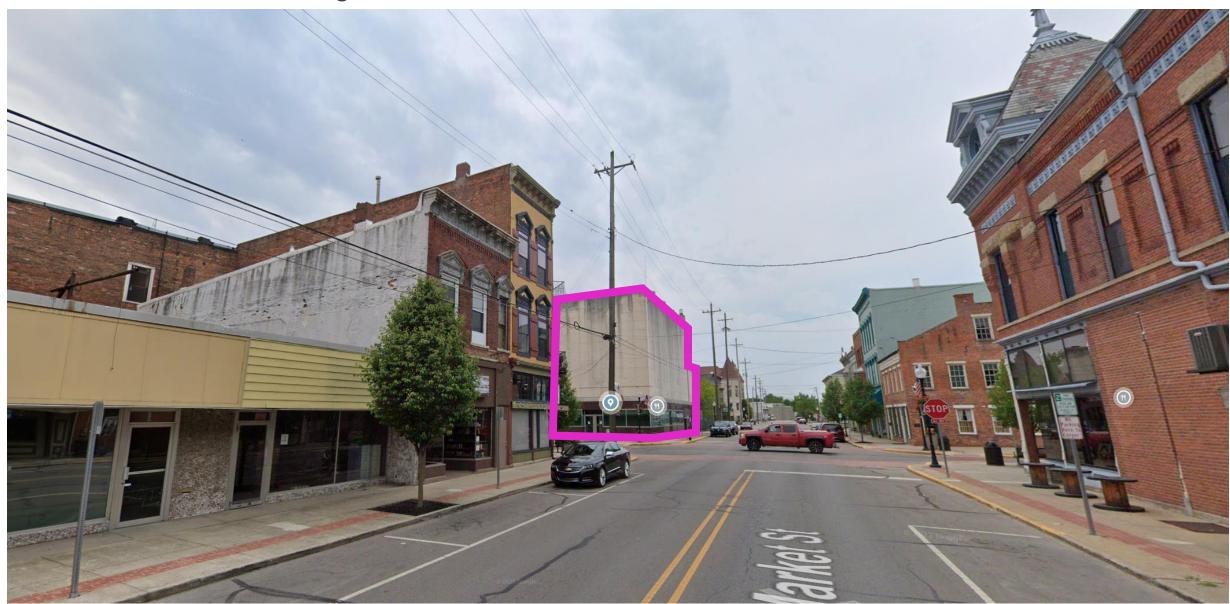

# HUNTINGTON DOWNTOWN REDEVELOPMENT

EXISTING CONDITION: Defining the Context

EXISTING CONDITION: Defining the Context