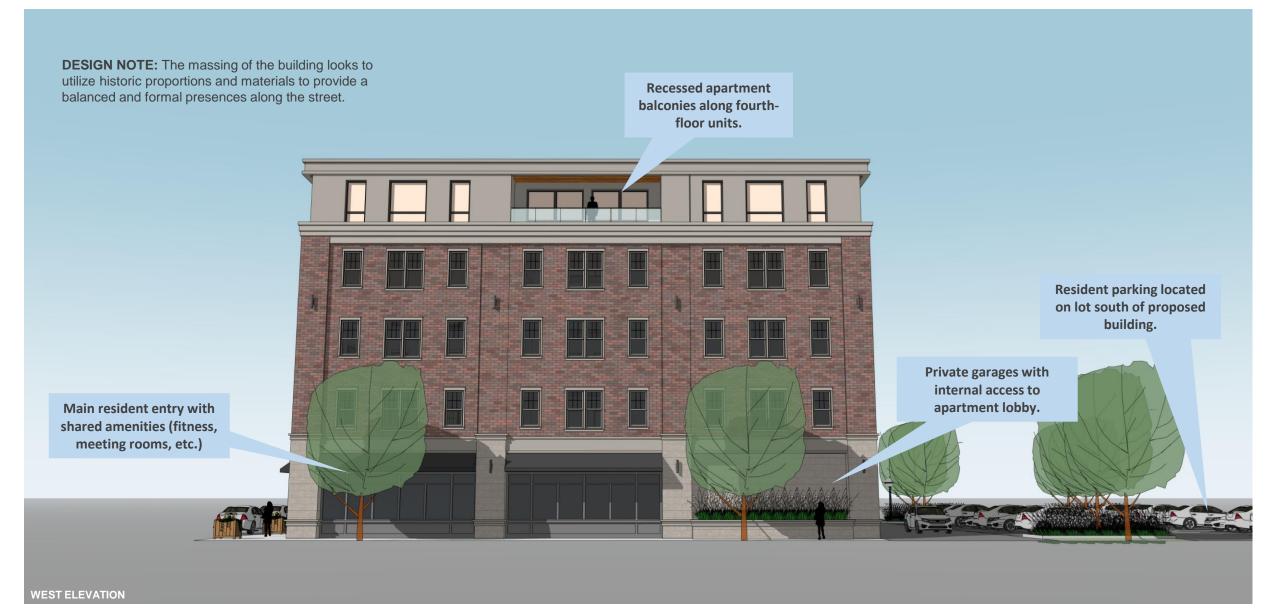

#### PRELIMINARY DESIGN CONCEPT

Recessed apartment balconies along fourthfloor units.