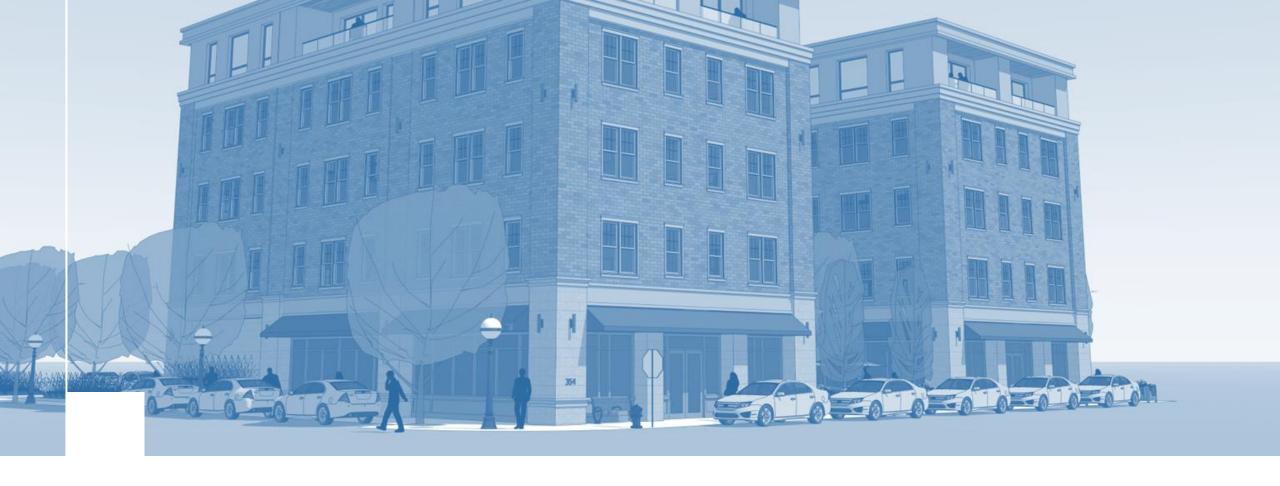

#### PRELIMINARY DESIGN CONCEPT

Recessed apartment balconies along fourthfloor units.