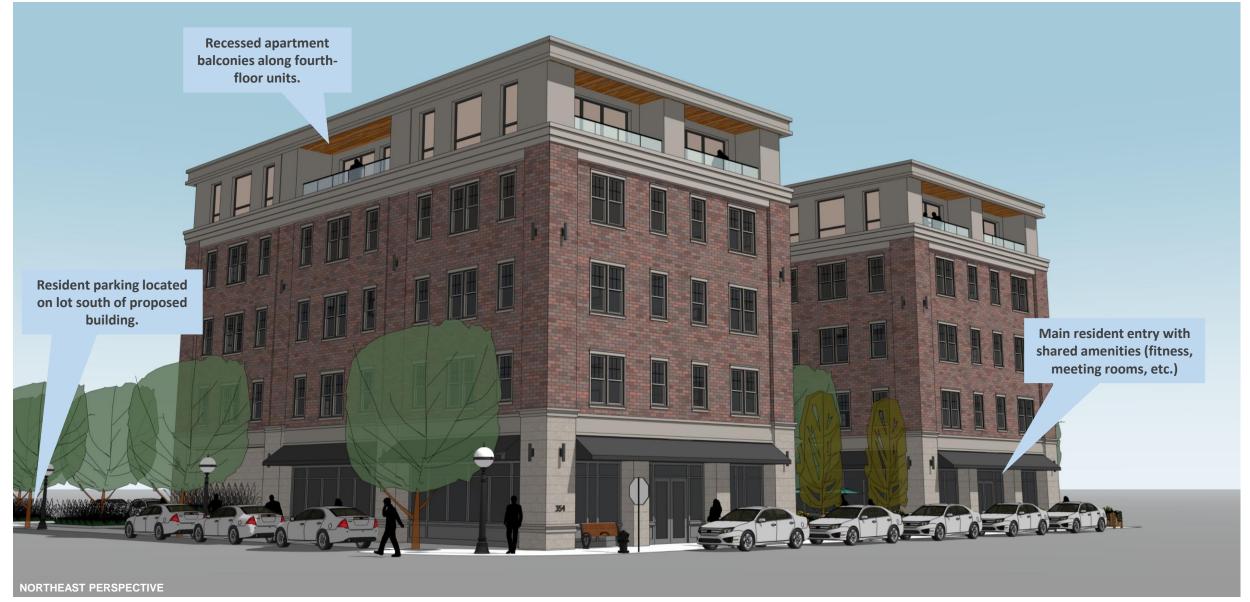

#### PRELIMINARY DESIGN CONCEPT

Recessed apartment balconies along fourthfloor units.