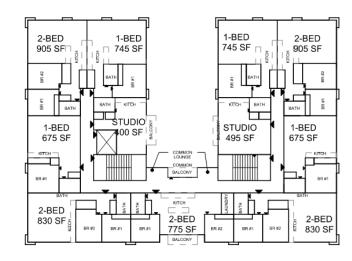

#### PRELIMINARY FLOOR PLAN

## PRELIMINARY FLOOR PLAN: Typical Residential Floor

#### **UNIT BREAKDOWN:**

Studios: 81-Bed Units: 162-Bed Units: 20

#### **TOTAL SQUARE FOOTAGE**

• 47,150 SF (+/-)