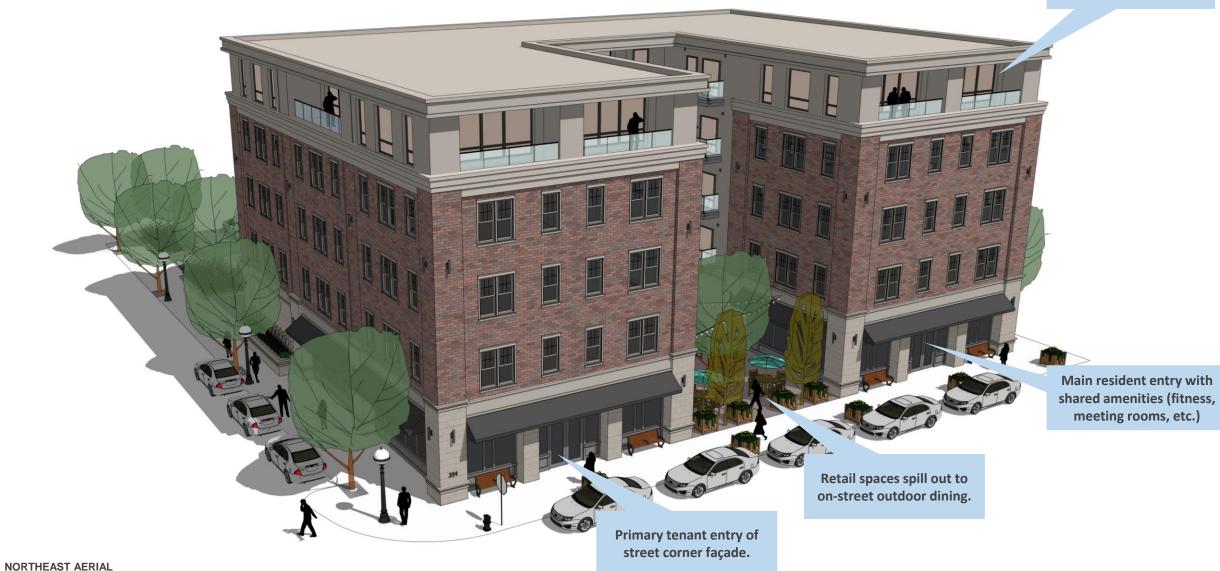

#### PRELIMINARY DESIGN CONCEPT

Recessed apartment balconies along fourthfloor units.