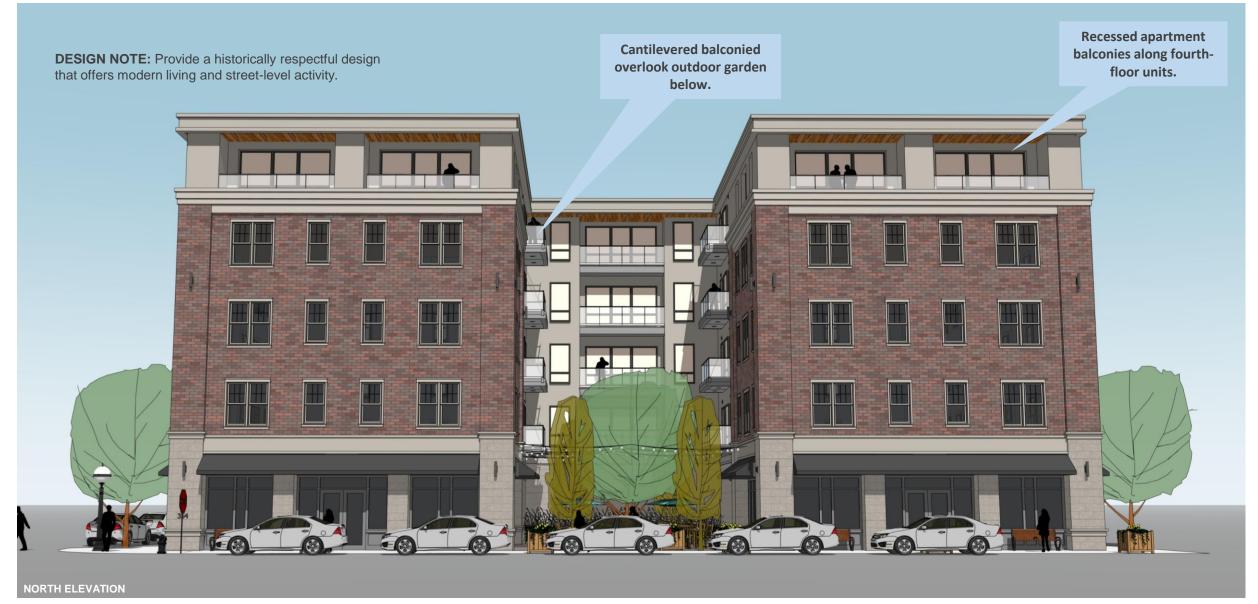

#### PRELIMINARY DESIGN CONCEPT

Recessed apartment balconies along fourthfloor units.