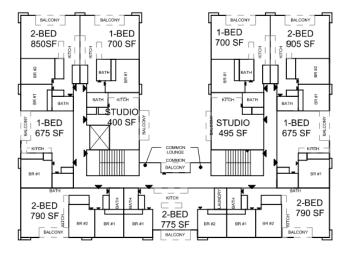

#### **LEVEL 2/3/4 FLOOR PLANS**

## PRELIMINARY FLOOR PLAN: Typical Residential Floor

#### **UNIT BREAKDOWN:**

Studios: 81-Bed Units: 162-Bed Units: 20

#### **TOTAL SQUARE FOOTAGE**

• 47,150 SF (+/-)