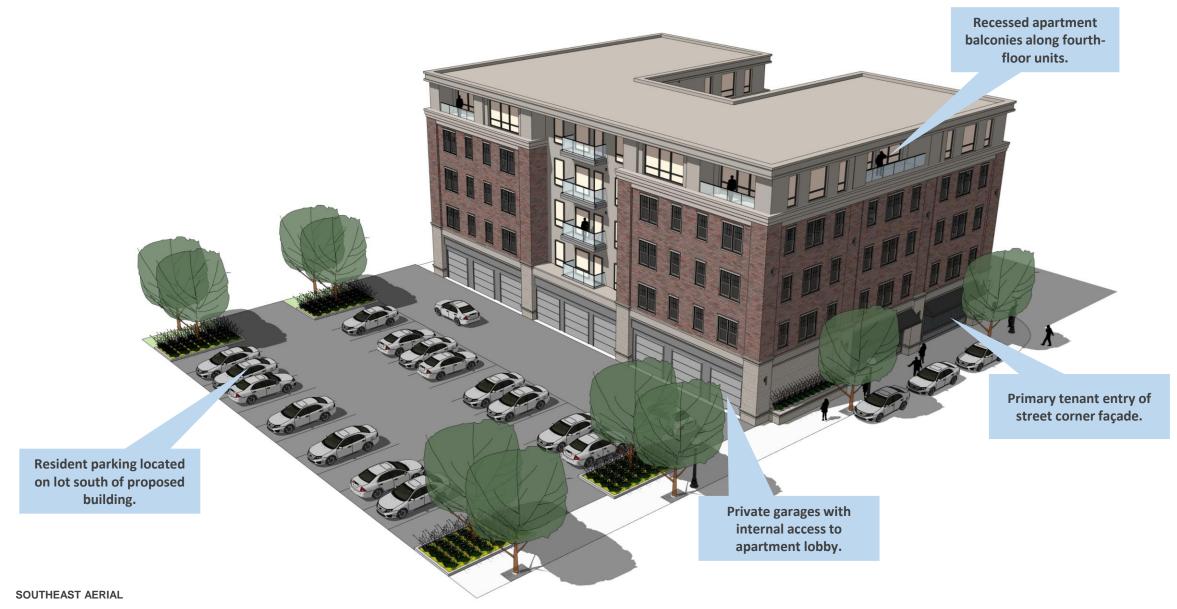

#### PRELIMINARY DESIGN CONCEPT

Recessed apartment balconies along fourthfloor units.